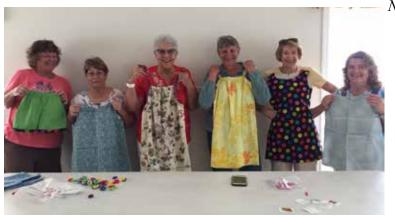

### Sewing Project 2018

This winter a group of ladies in Serendipity undertook a sewing project to make some clothing for children in Puerto Rico. In a short time with the support from people in the park, talented women, hard work, donations, and the use of a sewing area granted by the Park Board, it has come to completion! Forty-six girls dresses, 5 pairs of shorts, and 3 ladies dresses, will be shipped to a Sheriff's association that will deliver them to an orphanage. It is a good feeling of accomplishment and hopefully a delightful surprise for many in Puerto Rico. Thank you everyone for your help and support!