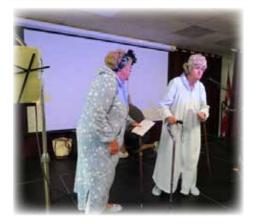

### **The Entertainer's Talent Show**

Sid Legg (727-724-4823)

ongratulations to The Entertainer's cast and crew for their awesome performances in our February 25th Talent Show! It was a team effort and we had fun preparing for and doing the show. It was extremely rewarding to know that the audience supported us and had a few good laughs too.

### HERE IS OUR PROGRAM from The Entertainer's TALENT SHOW SUNDAY, FEBRUARY 25, 2018 @ 2 PM

- 1. "Where Oh Where?": Sid Legg & Doug Hall (intro to Marilyn Monroe)
- 2. "I Wanna Be Loved By You" (Marilyn Monroe): Marilyn Farnworth, Steve Gebbett
- 3. "I like Beer" (Guitar/band): Ron Samson, Austin Pelley, Rod Long
- 4. SKIT "60 Years Together": Sid Legg, Doug Hall
- 5. "Confide In Me" (Sing /guitar): Gord Waszek
- 6. Karaoke: Warren & Casey Reed "After the loving, Love Shack, The Rose, Sweet Caroline"
- 7. "Aging Baby Boomers" Skit (Born to be Wild): Marilyn Farnworth & Marty Ott
- 8. "The Farmer's Daughter" (Band) Ron, Rod, Austin
- 9. "My Favorite Things" (from The Sound of Music): Jan Barrett & Beverly Blattner, Bob Coppo (organ)
- 10. "50/50 Draw": the Gebbetts (Laura Bentz from North Pinellas Woman's Club )
- 11. "Serendipity Game Show": Doug Hall & volunteers!
- 12. "Hotel California" (Guitar/song): Gordie Waszek (Guitar/sing)
- 13. "The Lucky Escape": Sid Legg, Doug Hall & Carol McDiarmid
- 14. "These Boots are Made for Walking" (Nancy Sinatra): Marilyn Farnworth
- 15. "Mamma Mia" Finale-Full Cast, Leslie Bellinger and Line Dancers