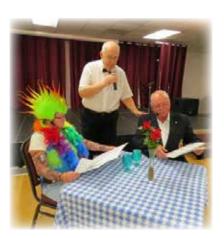

### **The Entertainer's Talent Show**

Sid Legg (727-724-4823)

ongratulations to The Entertainer's cast and crew for their awesome performances in our February 25th Talent Show! It was a team effort and we had fun preparing for and doing the show. It was extremely rewarding to know that the audience supported us and had a few good laughs too.

- A special thank you to Sid Legg and Marilyn Farnworth for co-ordinating our event, all of the cast, Doug Hall, Marty Ott, Jan Barrett, Beverly Blattner, Carol McDiarmid, Steve Gebbett, Leslie Bellinger and the Serendipity Line Dancers—Annette Davis, Helen Flowers, Elaine Samczyk, Terry Ackroyd, Patty Stolarcyk, Betty Buehrle, our musicians and singers, Gordie Waszek, Ron Samson, Austine Pelley, Rod Long and our karaoke singers, Warren and Casey Reed.
- Thanks also to our cast manager, Beth Ott, our wardrobe assistants, Doreen Legg, Ida Lazar, & Judy Bush. Stage and lighting hands George Stolarcyk, Steve Gebbett, Paul Brideau, Jim Pallotolo, Steve Fecura, Bill McDiarmid, Nancy Ericson, and Marty Ott.
- I would also like to give kudos to our outstanding MC, Pam Mailloux, Bob Coppo, Mr. Music and our organist, Jan Barrett for the beautiful decorations, as well as Adrian Farnworth, our resident photographer and videographer.
- Thanks also to the Social Committee for the delicious ice cream sundaes and kudos to the volunteers who helped serve the ice cream and the cast who prepared our delicious bake goods.

### HERE IS OUR PROGRAM from The Entertainer's TALENT SHOW SUNDAY, FEBRUARY 25, 2018 @ 2 PM

- 1. "Where Oh Where?": Sid Legg & Doug Hall (intro to Marilyn Monroe)
- 2. "I Wanna Be Loved By You" (Marilyn Monroe): Marilyn Farnworth, Steve Gebbett
- 3. "I like Beer" (Guitar/band): Ron Samson, Austin Pelley, Rod Long
- 4. SKIT "60 Years Together": Sid Legg, Doug Hall
- 5. "Confide In Me" (Sing /guitar): Gord Waszek
- 6. Karaoke: Warren & Casey Reed "After the loving, Love Shack, The Rose, Sweet Caroline"
- 7. "Aging Baby Boomers" Skit (Born to be Wild): Marilyn Farnworth & Marty Ott
- 8. "The Farmer's Daughter" (Band) Ron, Rod, Austin
- 9. "My Favorite Things" (from The Sound of Music): Jan Barrett & Beverly Blattner, Bob Coppo (organ)
- 10. "50/50 Draw": the Gebbetts (Laura Bentz from North Pinellas Woman's Club )
- 11. "Serendipity Game Show": Doug Hall & volunteers!
- 12. "Hotel California" (Guitar/song): Gordie Waszek (Guitar/sing)
- 13. "The Lucky Escape": Sid Legg, Doug Hall & Carol McDiarmid
- 14. "These Boots are Made for Walking" (Nancy Sinatra): Marilyn Farnworth
- 15. "Mamma Mia" Finale-Full Cast, Leslie Bellinger and Line Dancers